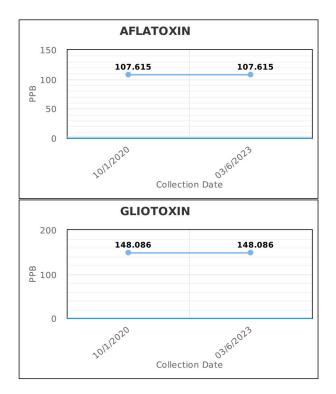

#### **Historical Results:**

## Results Summary:

| Accession<br>No | Collection<br>Date | Ochra Result             | Afla Result         | Tricho Result     | Gliotoxin Result    | Zearalenone Result |
|-----------------|--------------------|--------------------------|---------------------|-------------------|---------------------|--------------------|
| KTEST-0306      | 03/6/2023          | 225.99700 - Present      | 107.61500 - Present | 2.38600 - Present | 148.08600 - Present | 11.13500 - Present |
| KT0201-3        | 02/1/2023          |                          |                     |                   |                     |                    |
| KTESTZ-1        | 10/1/2020          | 1.20000 - Not<br>Present | 107.61500 - Present | 4.85200 - Present | 148.08600 - Present | 11.13500 - Present |
| BETHTEST123     | 12/5/2017          |                          |                     |                   |                     |                    |