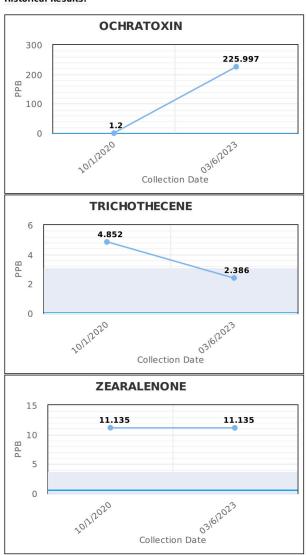

#### **Historical Results:**

## Results Summary:

| Accession<br>No | Collection<br>Date | Ochra Result             | Afla Result         | Tricho Result     | Gliotoxin Result    | Zearalenone Result |
|-----------------|--------------------|--------------------------|---------------------|-------------------|---------------------|--------------------|
| KTEST-0306      | 03/6/2023          | 225.99700 - Present      | 107.61500 - Present | 2.38600 - Present | 148.08600 - Present | 11.13500 - Present |
| KT0201-3        | 02/1/2023          |                          |                     |                   |                     |                    |
| KTESTZ-1        | 10/1/2020          | 1.20000 - Not<br>Present | 107.61500 - Present | 4.85200 - Present | 148.08600 - Present | 11.13500 - Present |
| BETHTEST123     | 12/5/2017          |                          |                     |                   |                     |                    |